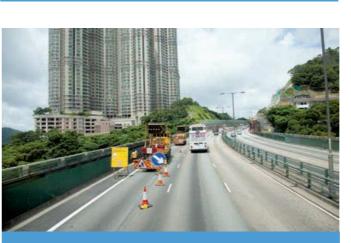

Year: 2011

Department: Highways Department

Project: Contract No.: DC/2009/11, Tuen Mun Western Trunk Sewerage

Department: Water Services Department

Project: Contract No.: HY/2009/08, Widening of Tolo Highway/Fanling Highway Stage 1 – Between Ma Wo and Tai Hang (Contract 2)