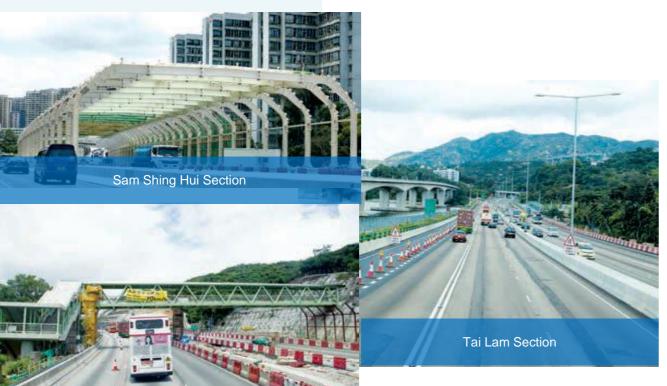

Hong Kong International Airport

Midfield Development Phase 1

Independent Traffic Consultant and Temporary Traffic Management Plans for Major Construction Works

Contract No.: HY/2007/09, Reconstruction and Improvement of Tuen Mun Road – Eastern Section

Contract No.: HY/2007/09, HY/2007/10, HY/2008/1 1, Tuen Mun Road Speed Reduction Review Study

Contract No.:HY/2008/13, Reconstruction and Improvement of Tuen Mun Road Traffic Control and Surveillance System

Year: 2011

Project: Contract No.: HY/2007/09, Reconstruction and Improvement of Tuen Mun Road – Eastern Section

Department: Highways Department

Year: 2012

Project: Contract No.: 11/WSD/11, Replacement and Rehabilitation of Water Mains Stage 4 Phase 2 – Mains in Tsuen Wan and Kwai Tsing