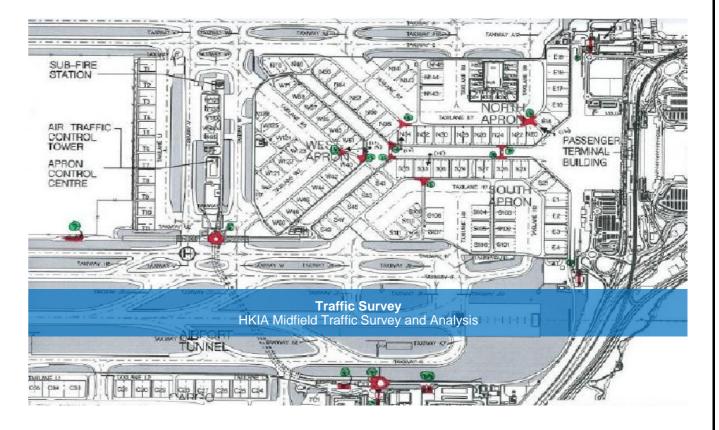

Hong Kong International Airport

Midfield Development Phase 1

Independent Traffic Consultant and Temporary Traffic Management Plans for Major Construction Works

Contract No.: HY/2007/09, Reconstruction and Improvement of Tuen Mun Road – Eastern Section