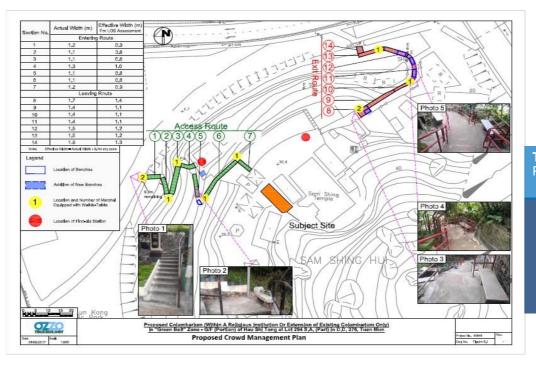

Guiyang Hua Guo Yuan Development Pedestrian Link Study
Provide traffic advice and undertake study for the largest private housing development in Mainland China

Traffic Impact Assessment Study
Proposed Columbarium at Sam Shing Temple, Tuen Mun1