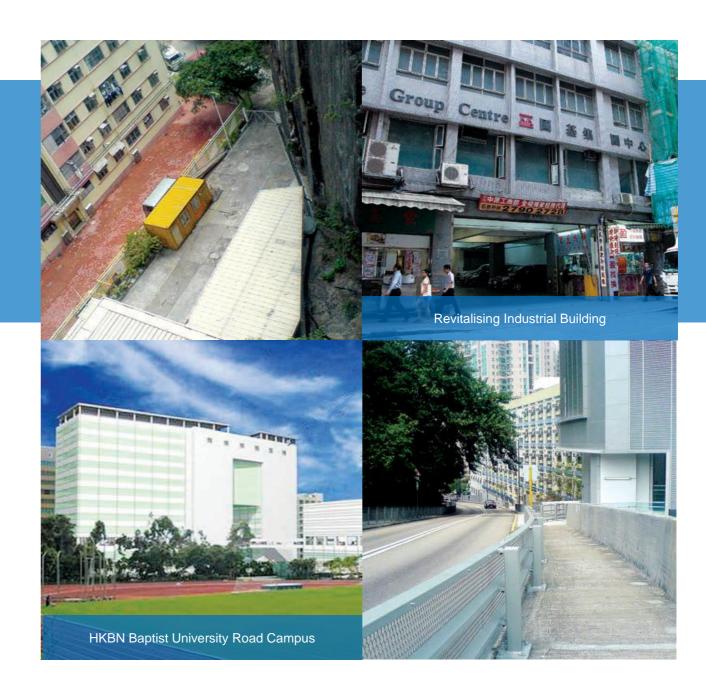

## Traffic Impact Assessment Study in support of Planning Applications and Building Plan Submissions

Project: TIA for the proposed Data Centre in Tseung Kwan O Year: 2014

Project: TIA for the proposed conversion of Industrial use to Commercial Development in Kwun Tong Year: 2011

Project: TIA for the conversion of office use to Hotel Redevelopment at Jordan Road Year: 2012

Project: TIA for Scouts Association development sites in North Point and Wan Chai Year: 2008

Project: TIA for HKBU -Baptist University Road Campus Phase II Development Year: 2008