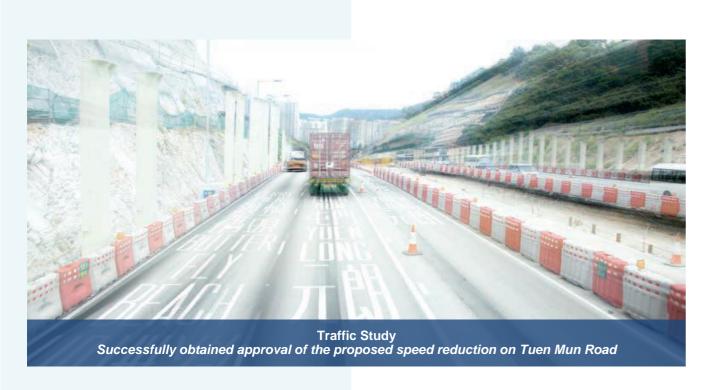

Hong Kong International Airport

Midfield Development Phase 1

Independent Traffic Consultant and Temporary Traffic Management Plans for Major Construction Works

Contract No.: HY/2007/09, Reconstruction and Improvement of Tuen Mun Road – Eastern Section

Contract No.: HY/2007/09, HY/2007/10, HY/2008/1 1, Tuen Mun Road Speed Reduction Review Study

Contract No.:HY/2008/13, Reconstruction and Improvement of Tuen Mun Road Traffic Control and Surveillance System

Year: 2011

Project: Contract No.: HY/2007/09, Reconstruction and Improvement of Tuen Mun Road – Eastern Section

Department: Highways Department

Year: 2012

Project: Contract No.: 11/WSD/11, Replacement and Rehabilitation of Water Mains Stage 4 Phase 2 – Mains in Tsuen Wan and Kwai Tsing